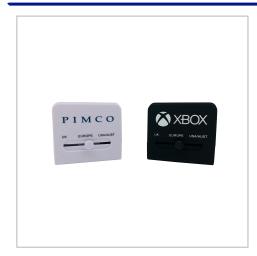

## **Travel Adapter**

OUR TRAVEL ADAPTER IS THE PERFECT TRAVEL COMPANION FOR ANY JET SETTER.COMPLETE WITH UK, EU, USA, AUS ADAPTERS AND 2 USB CHARGING PORTS.SUPPLIED WITH A BLACK POUCH AS STANDARD WITH THE OPTION FOR THIS TO BE BRANDED.