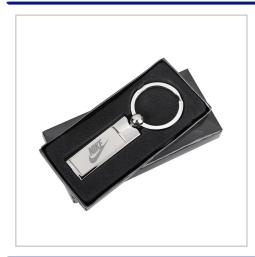

## **Rectangular Executive Keyring**

THE RECTANGULAR EXECUTIVE KEYRING CAN BE ENGRAVED TO BOTH SIDES AND ARE SUPPLIED IN A BLACK GIFT BOX AS STANDARD.LEAD TIME IS JUST 7 WORKING DAYS.

| SIZE                   | 48mm x 18mm x 5mm                              |
|------------------------|------------------------------------------------|
| FITTING                | Flat Split Ring                                |
| BRANDING METHOD        | Laser Engraved                                 |
| MATERIAL               | Zinc Alloy                                     |
| COLOURS                | Nickel plated                                  |
| PRINT AREA             | 30mm x 10mm - Front. 35mm x 12mm -<br>Back     |
| UNIT WEIGHT            | 0.045kg                                        |
| MOQ                    | 50                                             |
| PACKING                | Black Gift Box                                 |
| CARTON QUANTITY        | 200pcs                                         |
| CARTON WEIGHT          | 9kg                                            |
| CARTON DIMENSIONS      | 39x24x28cm                                     |
| ARTWORK                | Required in any vectorised file format         |
| PRODUCTION PROOF       | Visuals supplied within 24 hours               |
| PRE PRODUCTION SAMPLE  | Approx 5 working days from artwork approval    |
| BULK TURNAROUND        | Approx 7-10 working days from artwork approval |
| COMMODITY CODE         | 8308900010                                     |
| COUNTRY OF MANUFACTURE | Poland                                         |