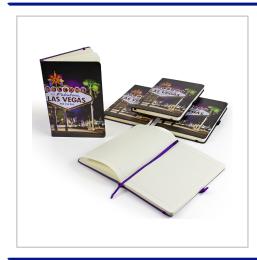

## Watson A5 Notebook

AN ENTRY LEVEL, VALUE FOR MONEY NOTEBOOK FEATURING ALL THE SPECIFICATION OF HIGHER PRICED COMPETITORS INCLUDING 80 SHEETS OF CREAM PAPER, PEN LOOP, PAGE MARKER RIBBON AND ELASTIC CLOSURE.

| METHOD            | Digital Print Half Cover                                                                                                                                      |
|-------------------|---------------------------------------------------------------------------------------------------------------------------------------------------------------|
| PRINT AREA        | 50% Front Cover                                                                                                                                               |
| MATERIAL          | Soft Feel PU                                                                                                                                                  |
| COLOURS           | Black, Grey (col grey 9c), White, Red (185c), Orange (1855c), Yellow (109c), Lime (376c), Teal (632c), Blue (647c), Navy (2746c), Pink (742c), Purple (2587c) |
| SIZE              | A5 (14x21cm)                                                                                                                                                  |
| SPECIFICATION     | 80 Sheets / 160 Pages 70gsm, Ivory<br>Lined Pages with Date Marks, Pen<br>Loop, Ribbon Marker, Elastic Closure                                                |
| WEIGHT            | 250g                                                                                                                                                          |
| MOQ               | 100                                                                                                                                                           |
| CARTON QUANTITY   | 50                                                                                                                                                            |
| CARTON WEIGHT     | 14.5kg                                                                                                                                                        |
| CARTON DIMENSIONS | 46 x 32 x 32 cm                                                                                                                                               |