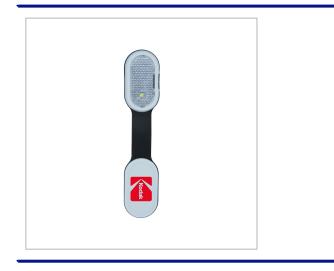

## **Reflective Magnetic Clip**

STAY VISIBLE AND RIDE WITH CONFIDENCE! OUR REFLECTIVE MAGNETIC CLIP IS A COMPACT, POWERFUL LED ACCESSORY THAT ENSURES SAFETY ON THE ROAD.AVAILABLE IN 5 STANDARD COLOURS.