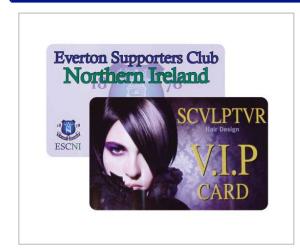

## **Printed Plastic Cards**

PRINTED PLASTIC MEMBERSHIP OR BUSINESS CARD'S ARE SUPPLIED WITH ROUNDED CORNERS.AT 85.5MM X 54MM X 0.76MM (760 MICRON) THESE ARE THE SAME SIZE AS CREDIT OR ID CARDS.A FULL COLOUR PRINT ON BOTH SIDES IS STANDARD, AND OPTIONS INCLUDE SIGNATURE STRIPS, SEQUENTIAL NUMBERS, BAR CODES AND MAGNETIC STRIPS.INDIVIDUAL NAMES OR OTHER PERSONALISED DATA CAN ALSO BE PRINTED.GLOSS FINISH IS STANDARD, WITH MATT FINISH ALSO AVAILABLE.