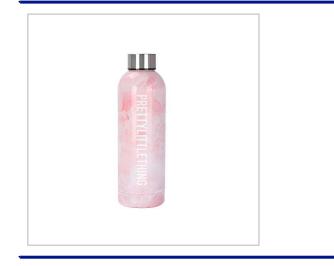

## Hidrate Insulated Sports Water Bottle - 500ML

AVAILABLE IN 500ML OR 750ML SIZES, THE HIDRATE SPORTS WATER BOTTLE IS PERFECT FOR ANY ACTIVITY. PANTONE MATCHED COLOURS AS STANDARD, WITH OPTIONS FOR A 1 COLOUR PRINT OR A FULL COLOR WRAP. STYLISH, CUSTOMIZABLE, AND DESIGNED FOR YOUR ACTIVE LIFESTYLE!