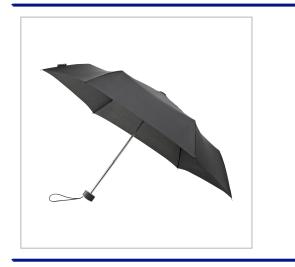

## Mini Flat Telescopic

WINDPROOF, SIX PANELLED UMBRELLA WITH QUIRKY COLOUR OPTIONS, WINDPROOF BLACK METAL STEM AND FRAME, SIX LARGER PANEL CANOPY, FLAT BLACK HANDLE WITH CARRY STRAP, COLOUR CO-ORDINATED SLEEVE WINDPROOF BLACK METAL STEM AND FRAME, SIX LARGER PANEL CANOPY, FLAT BLACK HANDLE WITH CARRY STRAP, COLOUR CO-ORDINATED SLEEVE